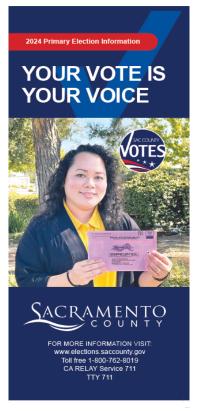

TTY 711

Información de las Elecciones Primarias de 2024

SU VOTO ES

**SU VOZ** 

VOTER REGISTRATION AND ELECTIONS 7000 65TH ST STE A SACRAMENTO CA 95823-9939

### ¿SABÍA USTED?

Las elecciones primarias presidenciales son específicas de cada partido.

Para las Elecciones Primarias Presidenciales de California, los partidos políticos deciden quiénes pueden votar por sus candidatos presidenciales en la primaria.

Durante las Elecciones Primaria Presidenciales del 5 de marzo de 2024, los votantes nominarán a un candidato presidencial de cada partido para competir entre sí en las Elecciones Generales del 5 de noviembre de 2024.