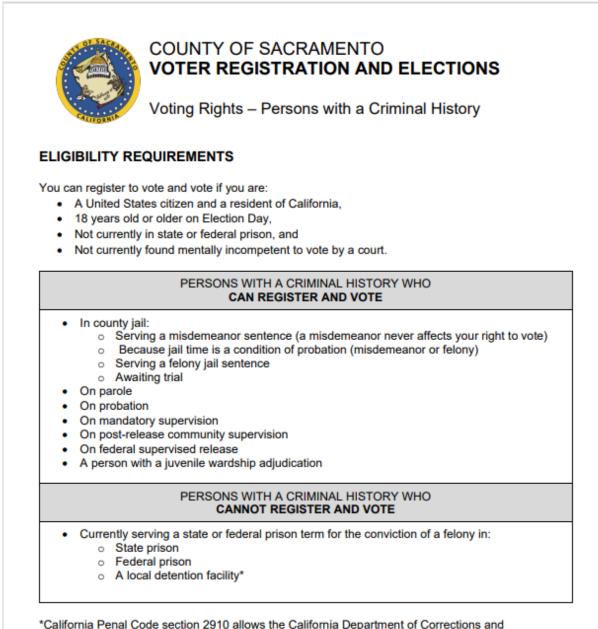

## APPENDIX J: CORRECTIONAL FACILITIES

Examples of cover letters sent to County jails and correctional facilities.

\*California Penal Code section 2910 allows the California Department of Corrections and Rehabilitation (CDCR) to make agreements with local governments to house felons in a county jail or other correctional facility. A person serving a state prison sentence who is housed in a local jail or other facility under these circumstances is **NOT** allowed to register and vote.

If you are unsure of what type of sentence you are serving, ask your probation officer, parole officer, or staff at your correctional facility.

7000 65<sup>th</sup> Street, Suite A, Sacramento, CA 95823 P (916) 875-6155 F (916) 854-9796 email <u>vbm@saccounty.gov</u> web www.elections.saccounty.gov